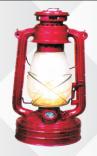

- BLACK HANDI

Aluminium Pressure Cooker Hard Anodized Premium Pressure Cooker Hindalco Circle Used (3.25 mm) (Also Available in Regular Models)



#### **Hard Anodized Kadahi**

Hindalco Circle Used (3.25 mm)



#### Hard Anodized Fry Pan Hard Anodized Tawa

Hindalco Circle Used (3.25 mm)



Strong Side Handle



Newly Designed long lasting Whistle Lifting at 1.0 KGF/ cm2 lasting Whistle



**Easy Grip Bakelite Handles** 



**Extra Safety Device** 



Fuse Plug
Fuse in between
1.5 to 3.0 KGF/cm2 Pressure



**Rubber Gasket** 





#### 1 No. Pump

Kerosene Side Tank Stove Frame Size: 8 x 10 Oil Capacity: 2 Ltrs.



#### 2 No. Pump

Kerosene Side Tank Stove

Frame Size: 8 x 10 Pump Size: 7/8 Oil Capacity: 2 Ltrs.



#### **Pipe Stove**

Fitted with Heavy Pan Support Oil Capicity 2 Ltrs.





### **Round Shape**

Hurricane Lantern

#### **Old Model**

Hurricane Lantern



#### **Induction**

Four Digit LED Display Keypad copper coil Alluminium coil Crystal Plate Big PCB Board



#### **Induction**

Touch Screen



#### **Induction**

Infra Red



#### **Injla Suraksha Pipe**

### 3 Core (3 Wire)

ISI Marked LPG Hose





INJLA ISI Green Pipe



**Sheet P/S** 



Steel P/S



**Round Steel P/S** 



**Chapati Maker** 

1. M.S.

2. S. Steel



#### **Bhatti**

Available in all Size All Model All Bhatti Parts Available



#### **Canteen Burner**

Available in all Size

- 1. Mini
- 2. Medium
- 3. Heavy
- 4. Jumbo



**Dosa Bhatti** Available in all Size



M.S. Coated Kadai



M.S. Coated Frypan









#### Rice Cooker Available in all Size

#### **High Pressure Gas Adopter**