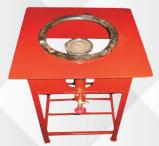

se Plug
Fuse in between
1.5 to 3.0 KGF/cm2 Pressure



**Rubber Gasket** 





#### 1 No. Pump

Kerosene Side Tank Stove Frame Size: 8 x 10 Oil Capacity: 2 Ltrs.



#### 2 No. Pump

Kerosene Side Tank Stove

Frame Size: 8 x 10 Pump Size: 7/8 Oil Capacity: 2 Ltrs.



#### **Pipe Stove**

Fitted with Heavy Pan Support Oil Capicity 2 Ltrs.





### **Round Shape**

Hurricane Lantern

#### **Old Model**

Hurricane Lantern



#### **Induction**

Four Digit LED Display Keypad copper coil Alluminium coil Crystal Plate Big PCB Board



#### **Induction**

Touch Screen



#### **Induction**

Infra Red



#### **Injla Suraksha Pipe**

### 3 Core (3 Wire)

ISI Marked LPG Hose





INJLA ISI Green Pipe



**Sheet P/S** 



Steel P/S



**Round Steel P/S** 



**Chapati Maker** 

1. M.S.

2. S. Steel



#### **Bhatti**

Available in all Size All Model All Bhatti Parts Available



#### **Canteen Burner**

Available in all Size

- 1. Mini
- 2. Medium
- 3. Heavy
- 4. Jumbo



**Dosa Bhatti** Available in all Size



M.S. Coated Kadai



M.S. Coated Frypan









#### Rice Cooker Available in all Size

#### **High Pressure Gas Adopter**







Nozle 3/8 1/2



# Whistle Available in all Size (S.S. & Brass)





C.I. Top / Brass Top











**Rubber Leg** 

cooker sefty valve (ISI Marked)



#### **Gasket**

Available in all Size (ISI Marked)





### Perfection Is Our Priority















#### Manufactured by:

#### PERFECT HOME APPLIANCES

Office: T-14, Gali No. 10 Anand Parbat, New Delhi-110005(India)
Tel.: + 91-11-28765877 Customer Care No.: 9650613651
E-mail: Javed143\_2000@yah