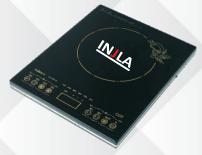

le Used (3.25 mm)



#### Hard Anodized Fry Pan Hard Anodized Tawa

Hindalco Circle Used (3.25 mm)



Strong Side Handle



Newly Designed long lasting Whistle Lifting at 1.0 KGF/ cm2 lasting Whistle



**Easy Grip Bakelite Handles** 



**Extra Safety Device** 



Fuse Plug
Fuse in between
1.5 to 3.0 KGF/cm2 Pressure



**Rubber Gasket** 





#### 1 No. Pump

Kerosene Side Tank Stove Frame Size: 8 x 10 Oil Capacity: 2 Ltrs.



#### 2 No. Pump

Kerosene Side Tank Stove

Frame Size: 8 x 10 Pump Size: 7/8 Oil Capacity: 2 Ltrs.



#### **Pipe Stove**

Fitted with Heavy Pan Support Oil Capicity 2 Ltrs.





### **Round Shape**

Hurricane Lantern

#### **Old Model**

Hurricane Lantern



#### **Induction**

Four Digit LED Display Keypad copper coil Alluminium coil Crystal Plate Big PCB Board



#### **Induction**

Touch Screen



#### **Induction**

Infra Red



#### **Injla Suraksha Pipe**

### 3 Core (3 Wire)

ISI Marked LPG Hose





INJLA ISI Green Pipe



**Sheet P/S** 



Steel P/S



**Round Steel P/S** 



**Chapati Maker** 

1. M.S.

2. S. Steel



#### **Bhatti**

Available in all Size All Model All Bhatti Parts Available



#### **Canteen Burner**

Available in all Size

- 1. Mini
- 2. Medium
- 3. Heavy
- 4. Jumbo



**Dosa Bhatti** Available in all Size



M.S. Coated Kadai



M.S. Coated Frypan









#### Rice Cooker Available in all Size

#### **High Pressure Gas Adopter**







Nozle 3/8 1/2



# Whistle Available in all Size (S.S. & Brass)





C.I. Top / Brass Top











**Rubber Leg** 

cooker sefty valve (ISI Marked)



#### **Gasket**

Available in a