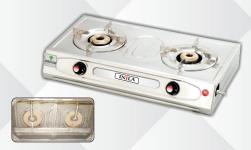

### PC-2 COMMANDER BODY

ALMT / Sheet P/S / Brass Top

PC-3
COMMANDER BODY
ALMT / Sheet P/S / (with Dip Tray)
Brass Top

P-200 - Diamond Two Burner Mini Body CI Top / ALMT / Sheet P/S

P-201 - Gold Two Burner Mini Body Brass Top / ALMT / Sheet P/S