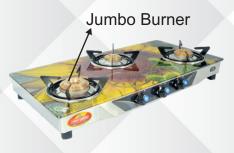

Nano LPG Small Size Two Burner Glass Top ALMT + Brass Top

P-301 - Straight
Three Burner Heavy Body
Brass Top / ALMT / Sheet P/S

P-302 - Trinity (TNT)
Three Burner Heavy Body
Triple Cook
Brass Top / ALMT / Sheet P/S