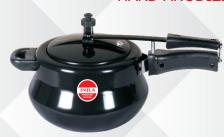

gn's Colours)





# P-401 - Perfect Four Burner with Cover Brass Top / ALMT /

Iron P/S



P-402 - Perfect Gold Four Burner Galaxy Body Brass Top / ALMT / Iron P/S



P-403 - Glass Top Black Glass



P-404 - Glass Top Digital Glass (Available In Many Design's)



#### **REGULAR**

Aluminium Pressure Cooker Available Size (1½ to 8 Ltrs.)



#### **INDUCTION BASE**

Aluminium Pressure Cooker (For use with induction cook tops) Available Size (3 & 5 Ltrs.)



#### **HANDI**

Aluminium Pressure Cooker Available Size (3.5 & 5.5 Ltrs.)



#### **APPLE GOLD**

Aluminium Pressure Cooker Available Size (3.5 to 5.5 Ltrs.)





#### **RED APPLE**

Aluminium Pressure Cooker Hard Enamel Coated (Red Colour) Available Size (3.5 & 5.5 Ltrs.) (Green & Yellow Colour Available)

#### HARD ANODIZED PRODUCTS



#### I-305 - BLACK HANDI

Aluminium Pressure Cooker Hard Anodized Premium Pressure Cooker Hindalco Circle Used (3.25 mm) (Also Available in Regular Models)



#### **Hard Anodized Kadahi**

Hindalco Circle Used (3.25 mm)



#### Hard Anodized Fry Pan Hard Anodized Tawa

Hindalco Circle Used (3.25 mm)



Strong Side Handle



Newly Designed long lasting Whistle Lifting at 1.0 KGF/ cm2 lasting Whistle



**Easy Grip Bakelite Handles** 



**Extra Safety Device** 



Fuse Plug
Fuse in between
1.5 to 3.0 KGF/cm2 Pressure



**Rubber Gasket** 





#### 1 No. Pump

Kerosene Side Tank Stove Frame Size: 8 x 10 Oil Capacity: 2 Ltrs.



#### 2 No. Pump

Kerosene Side Tank Stove

Frame Size: 8 x 10 Pump Size: 7/8 Oil Capacity: 2 Ltrs.



#### **Pipe Stove**

Fitted with Heavy Pan Support Oil Capic