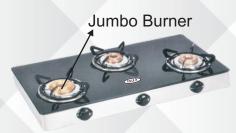

Nano LPG Small Size Two Burner Glass Top ALMT + Brass Top

P-301 - Straight
Three Burner Heavy Body
Brass Top / ALMT / Sheet P/S

P-302 - Trinity (TNT)
Three Burner Heavy Body
Triple Cook
Brass Top / ALMT / Sheet P/S