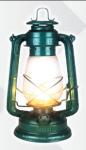

BLACK HANDI

Aluminium Pressure Cooker Hard Anodized Premium Pressure Cooker Hindalco Circle Used (3.25 mm) (Also Available in Regular Models)



#### **Hard Anodized Kadahi**

Hindalco Circle Used (3.25 mm)



#### Hard Anodized Fry Pan Hard Anodized Tawa

Hindalco Circle Used (3.25 mm)



Strong Side Handle



Newly Designed long lasting Whistle Lifting at 1.0 KGF/ cm2 lasting Whistle



**Easy Grip Bakelite Handles** 



**Extra Safety Device** 



Fuse Plug
Fuse in between
1.5 to 3.0 KGF/cm2 Pressure



**Rubber Gasket** 





#### 1 No. Pump

Kerosene Side Tank Stove Frame Size: 8 x 10 Oil Capacity: 2 Ltrs.



#### 2 No. Pump

Kerosene Side Tank Stove

Frame Size: 8 x 10 Pump Size: 7/8 Oil Capacity: 2 Ltrs.



#### **Pipe Stove**

Fitted with Heavy Pan Support Oil Capicity 2 Ltrs.





### **Round Shape**

Hurricane Lantern

#### **Old Model**

Hurricane Lantern



#### **Induction**

Four Digit LED Display Keypad copper coil Alluminium coil Crystal Plate Big PCB Board



#### **Induction**

Touch Screen



#### **Induction**

Infra Red



#### **Injla Suraksha Pipe**

### 3 Core (3 Wire)

ISI Marked LPG Hose





INJLA ISI Green Pipe



**Sheet P/S** 



Steel P/S



**Round Steel P/S** 



**Chapati Maker** 

1. M.S.

2. S. Steel



#### **Bhatti**

Available in all Size All Model All Bhatti Parts Available



#### **Canteen Burner**

Available in all Size

- 1. Mini
- 2. Medium
- 3. Heavy
- 4. Jumbo



**Dosa Bhatti** Available in all Size



M.S. Coated Kadai



M.S. Coated Frypan









#### Rice Cooker Available in all Size

#### **High Pressure Gas Adopter**