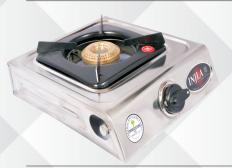

P-100 - Star Gold Single Burner Mini Body CI Top / ALMT / Sheet P/S

P-101 - Deluxe Heavy Taper Body ALMT / Sheet Pls / Brass Top

P-102 - Star Gold Single Burner Supreme Body CI Top / ALMT / Sheet P/S

P-103 - Deluxe Brass Top / ALMT / Sheet P/S