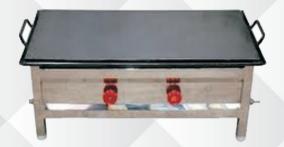

#### **Canteen Burner**

Available in all Size

- 1. Mini
- 2. Medium
- 3. Heavy
- 4. Jumbo

**Dosa Bhatti** Available in all Size

M.S. Coated Kadai

M.S. Coated Frypan