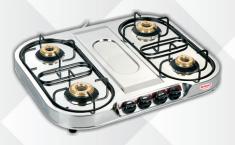

# P-401 - Perfect Four Burner with Cover Brass Top / ALMT /

Iron P/S

P-402 - Perfect Gold Four Burner Galaxy Body Brass Top / ALMT / Iron P/S

P-403 - Glass Top Black Glass

P-404 - Glass Top Digital Glass (Available In Many Design's)