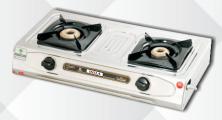

#### P-205 - VS1

Two Burner Supreme Body Brass Top / ALMT / Round Steel P/S

#### P-205 - VS2

2 Br. Supreme Body Fitted with Channel + Panel to Give Extra Strength Brass Top / ALMT / Round Steel P/S