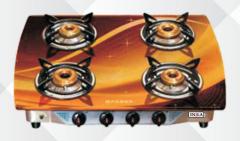

# P-401 - Perfect Four Burner with Cover Brass Top / ALMT /

Iron P/S

P-402 - Perfect Gold Four Burner Galaxy Body Brass Top / ALMT / Iron P/S

P-403 - Glass Top Black Glass

P-404 - Glass Top Digital Glass (Available In Many Design's)