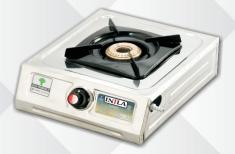

P-100 - Star Gold Single Burner Mini Body CI Top / ALMT / Sheet P/S

P-101 - Deluxe Heavy Taper Body ALMT / Sheet Pls / Brass Top

P-102 - Star Gold Single Burner Supreme Body CI Top / ALMT / Sheet P/S

P-103 - Deluxe Brass Top / ALMT / Sheet P/S