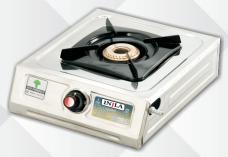

P-100 - Star Gold Single Burner Mini Body CI Top / ALMT / Sheet P/S

P-101 - Deluxe Heavy Taper Body ALMT / Sheet Pls / Brass Top

P-102 - Star Gold Single Burner Supreme Body CI Top / ALMT / Sheet P/S

P-103 - Deluxe Brass Top / ALMT / Sheet P/S