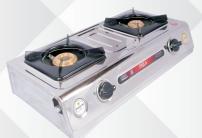

#### P-204 - EAGLE GOLD

2 Br. Supreme Body Brass Top / ALMT / Sheet P/S (Oval)

#### P-205 - VS1

Two Burner Supreme Body Brass Top / ALMT / Round Steel P/S