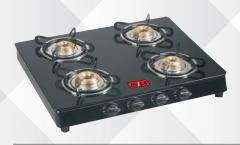

# P-401 - Perfect Four Burner with Cover Brass Top / ALMT /

Iron P/S

P-402 - Perfect Gold Four Burner Galaxy Body Brass Top / ALMT / Iron P/S

P-403 - Glass Top Black Glass

P-404 - Glass Top Digital Glass (Available In Many Design's)