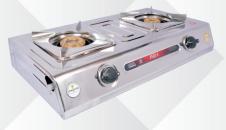

#### P-207 - Extra Heavy Body

Two Burner Tapper Body Brass Top / ALMT / Sheet P/S Extra Heavy Pls

#### P-208 - Max Modle Heavy Body

Tapper Design Body Sheet P/S / ALMT / Brass Top