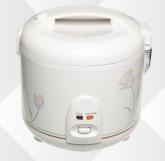

#### **Pipe Stove**

Fitted with Heavy Pan Support Oil Capicity 2 Ltrs.





### **Round Shape**

Hurricane Lantern

#### **Old Model**

Hurricane Lantern



#### **Induction**

Four Digit LED Display Keypad copper coil Alluminium coil Crystal Plate Big PCB Board



#### **Induction**

Touch Screen



#### **Induction**

Infra Red



#### **Injla Suraksha Pipe**

### 3 Core (3 Wire)

ISI Marked LPG Hose





INJLA ISI Green Pipe



**Sheet P/S** 



Steel P/S



**Round Steel P/S** 



**Chapati Maker** 

1. M.S.

2. S. Steel



#### **Bhatti**

Available in all Size All Model All Bhatti Parts Available



#### **Canteen Burner**

Available in all Size

- 1. Mini
- 2. Medium
- 3. Heavy
- 4. Jumbo



**Dosa Bhatti** Available in all Size



M.S. Coated Kadai



M.S. Coated Frypan









#### Rice Cooker Available in all Size

#### **High Pressure Gas Adopter**







Nozle 3/8 1/2



# Whistle Available in all Size (S.S. & Brass)





C.I. Top / Brass Top











**Rubber Leg** 

cooker sefty valve (ISI Marked)



#### **Gasket**

Available in all Size (ISI Marked)





### Perfection Is Our Priority















#### Manufactured by:

#### PERFECT HOME APPLIANCES

Office: T-14, Gali No. 10 Anand Parbat, New Delhi-110005(India)
Tel.: + 91-11-28765877 Customer Care No.: 9650613651
E-mail: Javed143\_2000@yahoo.com, info@perfecthomeeappliances.com
Website: www.perfecthomeappliances.com