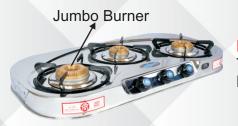

Nano LPG Small Size Two Burner Glass Top ALMT + Brass Top

P-301 - Straight
Three Burner Heavy Body
Brass Top / ALMT / Sheet P/S

P-302 - Trinity (TNT)
Three Burner Heavy Body
Triple Cook
Brass Top / ALMT / Sheet P/S