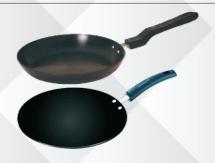

#### Hard Anodized Fry Pan Hard Anodized Tawa

Hindalco Circle Used (3.25 mm)

Strong Side Handle

Newly Designed long lasting Whistle Lifting at 1.0 KGF/ cm2 lasting Whistle

**Easy Grip Bakelite Handles** 

**Extra Safety Device** 