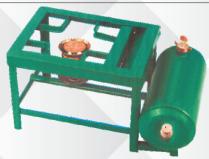

#### 1 No. Pump

Kerosene Side Tank Stove Frame Size: 8 x 10 Oil Capacity: 2 Ltrs.

#### 2 No. Pump

Kerosene Side Tank Stove

Frame Size: 8 x 10 Pump Size: 7/8 Oil Capacity: 2 Ltrs.