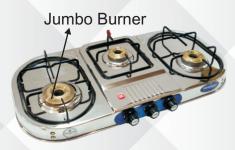

Nano LPG Small Size Two Burner Glass Top ALMT + Brass Top

P-301 - Straight
Three Burner Heavy Body
Brass Top / ALMT / Sheet P/S

P-302 - Trinity (TNT)
Three Burner Heavy Body
Triple Cook
Brass Top / ALMT / Sheet P/S