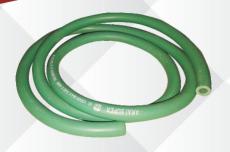

### 3 Core (3 Wire)

ISI Marked LPG Hose

INJLA ISI Green Pipe

**Sheet P/S** 

Steel P/S

**Round Steel P/S** 

**Chapati Maker** 

1. M.S.