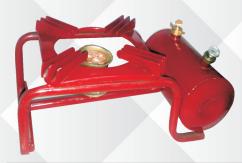

reen & Yellow Colour Available)

#### HARD ANODIZED PRODUCTS



#### I-305 - BLACK HANDI

Aluminium Pressure Cooker Hard Anodized Premium Pressure Cooker Hindalco Circle Used (3.25 mm) (Also Available in Regular Models)



#### **Hard Anodized Kadahi**

Hindalco Circle Used (3.25 mm)



#### Hard Anodized Fry Pan Hard Anodized Tawa

Hindalco Circle Used (3.25 mm)



Strong Side Handle



Newly Designed long lasting Whistle Lifting at 1.0 KGF/ cm2 lasting Whistle



**Easy Grip Bakelite Handles** 



**Extra Safety Device** 



Fuse Plug
Fuse in between
1.5 to 3.0 KGF/cm2 Pressure



**Rubber Gasket** 





#### 1 No. Pump

Kerosene Side Tank Stove Frame Size: 8 x 10 Oil Capacity: 2 Ltrs.



#### 2 No. Pump

Kerosene Side Tank Stove

Frame Size: 8 x 10 Pump Size: 7/8 Oil Capacity: 2 Ltrs.



#### **Pipe Stove**

Fitted with Heavy Pan Support Oil Capicity 2 Ltrs.





### **Round Shape**

Hurricane Lantern

#### **Old Model**

Hurricane Lantern



#### **Induction**

Four Digit LED Display Keypad copper coil Alluminium coil Crystal Plate Big PCB Board



#### **Induction**

Touch Screen



#### **Induction**

Infra Red



#### **Injla Suraksha Pipe**

### 3 Core (3 Wire)

ISI Marked LPG Hose





INJLA ISI Green Pipe



**Sheet P/S** 



Steel P/S



**Round Steel P/S** 



**Chapati Maker** 

1. M.S.

2. S. Steel



#### **Bhatti**

Available in all Size All Model All Bhatti Parts Available



#### **Canteen Burner**

Available in all Size

- 1. Mini
- 2. Medium
- 3. Heavy
- 4. Jumbo



**Dosa Bhatti** Available in all Size



M.S. Coated Kadai



M.S. Coated Frypan