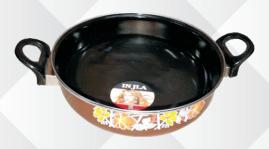

ize: 8 x 10 Pump Size: 7/8 Oil Capacity: 2 Ltrs.



#### **Pipe Stove**

Fitted with Heavy Pan Support Oil Capicity 2 Ltrs.





### **Round Shape**

Hurricane Lantern

#### **Old Model**

Hurricane Lantern



#### **Induction**

Four Digit LED Display Keypad copper coil Alluminium coil Crystal Plate Big PCB Board



#### **Induction**

Touch Screen



#### **Induction**

Infra Red



#### **Injla Suraksha Pipe**

### 3 Core (3 Wire)

ISI Marked LPG Hose





INJLA ISI Green Pipe



**Sheet P/S** 



Steel P/S



**Round Steel P/S** 



**Chapati Maker** 

1. M.S.

2. S. Steel



#### **Bhatti**

Available in all Size All Model All Bhatti Parts Available



#### **Canteen Burner**

Available in all Size

- 1. Mini
- 2. Medium
- 3. Heavy
- 4. Jumbo



**Dosa Bhatti** Available in all Size



M.S. Coated Kadai



M.S. Coated Frypan









#### Rice Cooker Available in all Size

#### **High Pressure Gas Adopter**







Nozle 3/8 1/2



# Whistle Available in all Size (S.S. & Brass)





C.I. Top / Brass Top











**Rubber Leg** 

cooker sefty valve (ISI Marked)



#### **Gasket**

Available in all Size (ISI Marked)





### Perfection Is Our Priority















#### Manufactured by:

#### PERFECT HOME APPLIANCES

Office: T-14, Gali No. 10 Anand Parbat, New Delhi-110005(India)
Tel.: + 91-11-28765877 Customer Care No.: 9650613651
E-mail: Javed143\_2000@yahoo.com, info@perfecthomeeappliances.com
Website: www.perfecthomeappliances.com