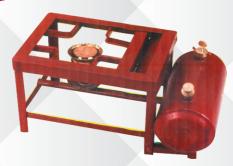

E GOLD**

Aluminium Pressure Cooker Available Size (3.5 to 5.5 Ltrs.)





#### **RED APPLE**

Aluminium Pressure Cooker Hard Enamel Coated (Red Colour) Available Size (3.5 & 5.5 Ltrs.) (Green & Yellow Colour Available)

#### HARD ANODIZED PRODUCTS



#### I-305 - BLACK HANDI

Aluminium Pressure Cooker Hard Anodized Premium Pressure Cooker Hindalco Circle Used (3.25 mm) (Also Available in Regular Models)



#### **Hard Anodized Kadahi**

Hindalco Circle Used (3.25 mm)



#### Hard Anodized Fry Pan Hard Anodized Tawa

Hindalco Circle Used (3.25 mm)



Strong Side Handle



Newly Designed long lasting Whistle Lifting at 1.0 KGF/ cm2 lasting Whistle



**Easy Grip Bakelite Handles** 



**Extra Safety Device** 



Fuse Plug
Fuse in between
1.5 to 3.0 KGF/cm2 Pressure



**Rubber Gasket** 





#### 1 No. Pump

Kerosene Side Tank Stove Frame Size: 8 x 10 Oil Capacity: 2 Ltrs.



#### 2 No. Pump

Kerosene Side Tank Stove

Frame Size: 8 x 10 Pump Size: 7/8 Oil Capacity: 2 Ltrs.



#### **Pipe Stove**

Fitted with Heavy Pan Support Oil Capicity 2 Ltrs.





### **Round Shape**

Hurricane Lantern

#### **Old Model**

Hurricane Lantern



#### **Induction**

Four Digit LED Display Keypad copper coil Alluminium coil Crystal Plate Big PCB Board



#### **Induction**

Touch Screen



#### **Induction**

Infra Red



#### **Injla Suraksha Pipe**

### 3 Core (3 Wire)

ISI Marked LPG Hose





INJLA ISI Green Pipe



**Sheet P/S** 



Steel P/S



**Round Steel P/S** 



**Chapati Maker** 

1. M.S.

2. S. Steel



#### **Bhatti**

Available in all Size All Model All Bhatti Parts Available