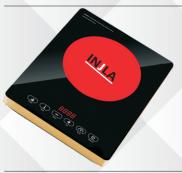

zed Fry Pan Hard Anodized Tawa

Hindalco Circle Used (3.25 mm)



Strong Side Handle



Newly Designed long lasting Whistle Lifting at 1.0 KGF/ cm2 lasting Whistle



**Easy Grip Bakelite Handles** 



**Extra Safety Device** 



Fuse Plug
Fuse in between
1.5 to 3.0 KGF/cm2 Pressure



**Rubber Gasket** 





#### 1 No. Pump

Kerosene Side Tank Stove Frame Size: 8 x 10 Oil Capacity: 2 Ltrs.



#### 2 No. Pump

Kerosene Side Tank Stove

Frame Size: 8 x 10 Pump Size: 7/8 Oil Capacity: 2 Ltrs.



#### **Pipe Stove**

Fitted with Heavy Pan Support Oil Capicity 2 Ltrs.





### **Round Shape**

Hurricane Lantern

#### **Old Model**

Hurricane Lantern



#### **Induction**

Four Digit LED Display Keypad copper coil Alluminium coil Crystal Plate Big PCB Board



#### **Induction**

Touch Screen



#### **Induction**

Infra Red



#### **Injla Suraksha Pipe**

### 3 Core (3 Wire)

ISI Marked LPG Hose





INJLA ISI Green Pipe



**Sheet P/S** 



Steel P/S



**Round Steel P/S** 



**Chapati Maker** 

1. M.S.

2. S. Steel



#### **Bhatti**

Available in all Size All Model All Bhatti Parts Available



#### **Canteen Burner**

Available in all Size

- 1. Mini
- 2. Medium
- 3. Heavy
- 4. Jumbo



**Dosa Bhatti** Available in all Size



M.S. Coated Kadai



M.S. Coated Frypan









#### Rice Cooker Available in all Size

#### **High Pressure Gas Adopter**







Nozle 3/8 1/2



# Whistle Available in all Size (S.S. & Brass)





C.I. Top / Brass Top











**Rubber Leg** 

cooker sefty valve (ISI Marked)



#### **Gasket**

Available in all Size (ISI Marked)





### Perfec