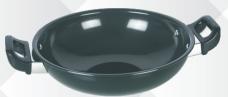

n P/S



P-403 - Glass Top Black Glass



P-404 - Glass Top Digital Glass (Available In Many Design's)



#### **REGULAR**

Aluminium Pressure Cooker Available Size (1½ to 8 Ltrs.)



#### **INDUCTION BASE**

Aluminium Pressure Cooker (For use with induction cook tops) Available Size (3 & 5 Ltrs.)



#### **HANDI**

Aluminium Pressure Cooker Available Size (3.5 & 5.5 Ltrs.)



#### **APPLE GOLD**

Aluminium Pressure Cooker Available Size (3.5 to 5.5 Ltrs.)





#### **RED APPLE**

Aluminium Pressure Cooker Hard Enamel Coated (Red Colour) Available Size (3.5 & 5.5 Ltrs.) (Green & Yellow Colour Available)

#### HARD ANODIZED PRODUCTS



#### I-305 - BLACK HANDI

Aluminium Pressure Cooker Hard Anodized Premium Pressure Cooker Hindalco Circle Used (3.25 mm) (Also Available in Regular Models)



#### **Hard Anodized Kadahi**

Hindalco Circle Used (3.25 mm)



#### Hard Anodized Fry Pan Hard Anodized Tawa

Hindalco Circle Used (3.25 mm)



Strong Side Handle



Newly Designed long lasting Whistle Lifting at 1.0 KGF/ cm2 lasting Whistle



**Easy Grip Bakelite Handles** 



**Extra Safety Device** 



Fuse Plug
Fuse in between
1.5 to 3.0 KGF/cm2 Pressure



**Rubber Gasket** 





#### 1 No. Pump

Kerosene Side Tank Stove Frame Size: 8 x 10 Oil Capacity: 2 Ltrs.



#### 2 No. Pump

Kerosene Side Tank Stove

Frame Size: 8 x 10 Pump Size: 7/8 Oil Capacity: 2 Ltrs.



#### **Pipe Stove**

Fitted with Heavy Pan Support Oil Capicity 2 Ltrs.





### **Round Shape**

Hurricane Lantern

#### **Old Model**

Hurricane Lantern



#### **Induction**

Four Digit LED Display Keypad copper coil