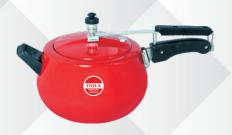

#### **RED APPLE**

Aluminium Pressure Cooker Hard Enamel Coated (Red Colour) Available Size (3.5 & 5.5 Ltrs.) (Green & Yellow Colour Available)