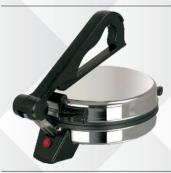

### 3 Core (3 Wire)

ISI Marked LPG Hose

INJLA ISI Green Pipe

**Sheet P/S** 

Steel P/S

**Round Steel P/S** 

**Chapati Maker** 

1. M.S.