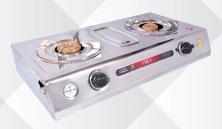

#### P-209 - Galaxy Model

Oval Steel Body Fitted with ALMT / AL Bunty Pipe / Round Iron Fan Support / Brass Top

P-210 - Glass Top (Black Glass) Toughened Glass

P-211 - Glass Top Digital
Digital Glass Toughened Glass
Available in many design & colours

Nano LPG Small Size Two Burner Glass Top ALMT + Brass Top

P-301 - Straight
Three Burner Heavy Body
Brass Top / ALMT / Sheet P/S

P-302 - Trinity (TNT)
Three Burner Heavy Body
Triple Cook
Brass Top / ALMT / Sheet P/S