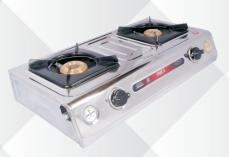

### P-206 - Square Supreme

Two Burner Supreme Body Brass Top / ALMT / Square Steel P/S

#### P-207 - Extra Heavy Body

Two Burner Tapper Body Brass Top / ALMT / Sheet P/S Extra Heavy Pls