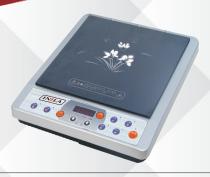

#### **Induction**

Four Digit LED Display Keypad copper coil Alluminium coil Crystal Plate Big PCB Board