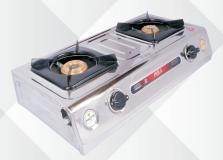

P-202 - Super Gold
Two Burner Supreme Body
CI Top / ALMT / Sheet P/S

#### P-203 - Deluxe

Two Burner Supreme Body Brass Top / ALMT / Sheet P/S