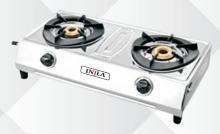

P-202 - Super Gold
Two Burner Supreme Body
CI Top / ALMT / Sheet P/S

#### P-203 - Deluxe

Two Burner Supreme Body Brass Top / ALMT / Sheet P/S