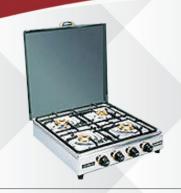

# P-401 - Perfect Four Burner with Cover Brass Top / ALMT /

Iron P/S

P-402 - Perfect Gold Four Burner Galaxy Body Brass Top / ALMT / Iron P/S

P-403 - Glass Top Black Glass

P-404 - Glass Top Digital Glass (Available In Many Design's)